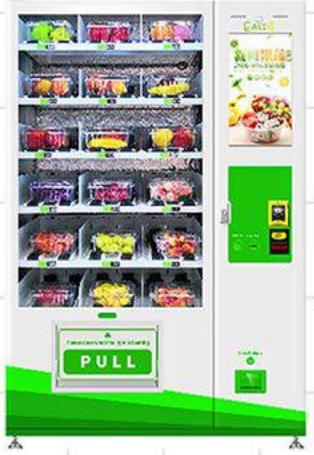

#### Easeit-CSC-10C(V10.1)

Model : Easeit-CSC-10C(V10.1)

Name : Snack and Beverage Vending Machine Dimension : H: 1985mm, W: 1180mm, D: 850 mm

Weight : 330kg

Selection : Maximum about 60 choices

Capacity : About 360~800pcs

#### Easeit-CSC-10C(V22)

Model : Easeit-CSC-10C(V22)

Name : Touch Screen Vending Machine Dimension : H: 1940mm, W: 1269mm, D: 795 mm

Weight : 300kg

Selection : Maximum about 60 choices

Capacity : About 360pcs

#### Easeit-CSC-10C(V22)

: Easeit-CEL-10C(V22) Model

: Elevator Vending Machine Name

: H: 1946mm, W: 1293mm, D: 870 mm Dimension

Weight : 340kg

Selection : Maximum about 60 choices

: About 360~800pcs Capacity

10.1 Inch to 22 inch screens for a better experience. The screens have name, MRP, Quantity and logo of the products for a smooth user experience.

Our state of the Dashboard helps you with analysis of products for a better selection.