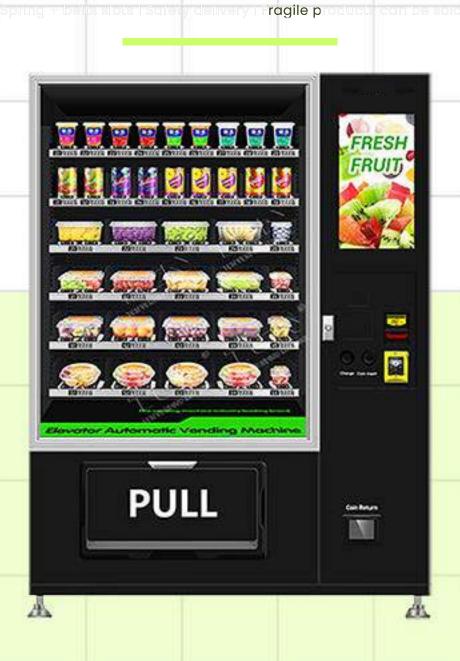

#### Easeit-CSC-10C(V22)

: Easeit-CEL-10C(V22) Model

: Elevator Vending Machine Name

: H: 1946mm, W: 1293mm, D: 870 mm Dimension

Weight : 340kg

Selection : Maximum about 60 choices

: About 360~800pcs Capacity

## Easeit-D900-11G(22SP) Elevator Vending Machine