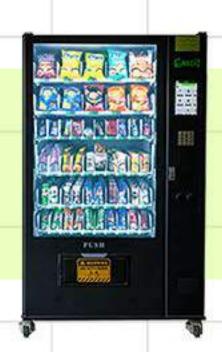

#### Easeit-CSC-10C(V10.1)

Model : Easeit-CSC-10C(V10.1)

Name : Snack and Beverage Vending Machine Dimension : H: 1985mm, W: 1180mm, D: 850 mm

Weight : 330kg

Selection : Maximum about 60 choices

Capacity : About 360~800pcs

(according to size of goods)

Shelves : 6 Trays

Temperature : 4-25 C (adjustable)
Payment System : Bill, Coin, Credit Card
Voltage : 100V/240V,50Hz/60Hz

Standard : MDB/DEX