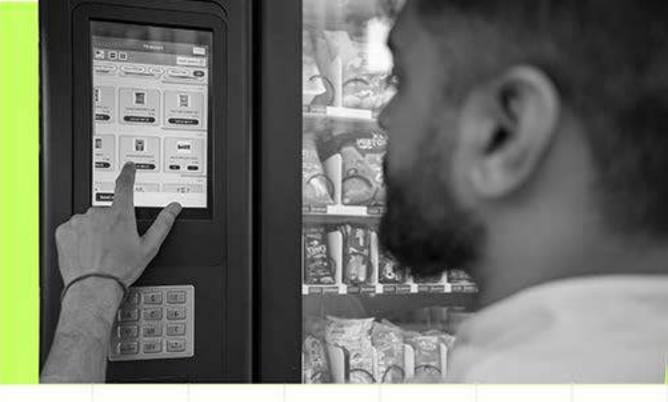

## How to use Vending Machine?

Using the Ease It vending machine is a straightforward and user-friendly experience designed to seamlessly cater to your shopping needs. With just a few simple steps, you can access a world of convenience and have your desired products at your fingertips. Here's a comprehensive guide on how to use the Ease It machine:

#### **Choose Your Product**

Begin by selecting the product you wish to purchase from the intuitive screen of the vending machine. Our carefully curated selection includes a wide range of essentials, ensuring that your specific needs are met.

#### Make a Secure Payment

The final step involves making a secure payment for your chosen items. Here's how:

Scan QR Code: Utilize your smartphone or a QR code scanning device to scan the provided QR code on the vending machine's screen.