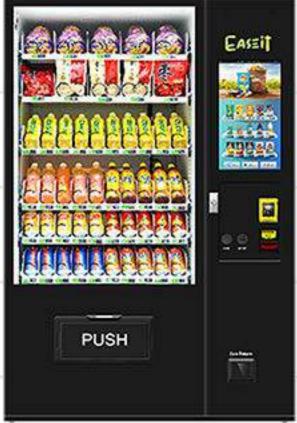

#### Easeit-CSC-10C(V10.1)

Model : Easeit-CSC-10C(V10.1)

Name : Snack and Beverage Vending Machine Dimension : H: 1985mm, W: 1180mm, D: 850 mm

Weight : 330kg

Selection : Maximum about 60 choices

Capacity : About 360~800pcs

#### Easeit-CSC-10C(V22)

Model : Easeit-CSC-10C(V22)

Name : Touch Screen Vending Machine Dimension : H: 1940mm, W: 1269mm, D: 795 mm

Weight : 300kg

Selection : Maximum about 60 choices

Capacity : About 360pcs

#### Easeit-CSC-10C(V22)

: Easeit-CEL-10C(V22) Model

: Elevator Vending Machine Name

: H: 1946mm, W: 1293mm, D: 870 mm Dimension

Weight : 340kg

Selection : Maximum about 60 choices

: About 360~800pcs Capacity