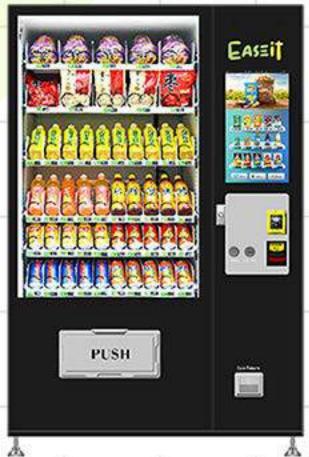

#### Easeit-CSC-10C(V22)

Model : Easeit-CSC-10C(V22)

Name : Touch Screen Vending Machine Dimension : H: 1940mm, W: 1269mm, D: 795 mm

Weight : 300kg

Selection : Maximum about 60 choices

Capacity : About 360pcs

(according to size of goods)

Shelves : 6 Trays

Temperature : 4-25 C (adjustable)
Payment System : Bill, Coin, Credit Card
Voltage : 100V/240V,50Hz/60Hz

Standard : MDB/DEX