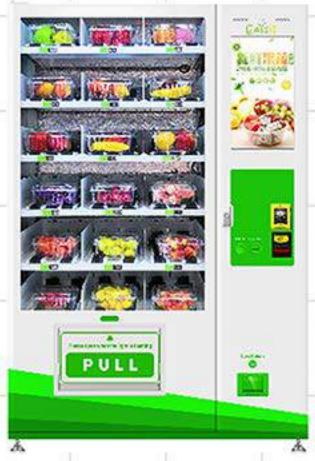

#### Easeit-CSC-10C(V10.1)

Model : Easeit-CSC-10C(V10.1)

Name : Snack and Beverage Vending Machine Dimension : H: 1985mm, W: 1180mm, D: 850 mm

Weight : 330kg

Selection : Maximum about 60 choices

Capacity : About 360~800pcs

#### Easeit-CSC-10C(V22)

Model : Easeit-CSC-10C(V22)

Name : Touch Screen Vending Machine Dimension : H: 1940mm, W: 1269mm, D: 795 mm

Weight : 300kg

Selection : Maximum about 60 choices

Capacity : About 360pcs

#### Easeit-CSC-10C(V22)

: Easeit-CEL-10C(V22) Model

: Elevator Vending Machine Name

: H: 1946mm, W: 1293mm, D: 870 mm Dimension

Weight : 340kg

Selection : Maximum about 60 choices

: About 360~800pcs Capacity