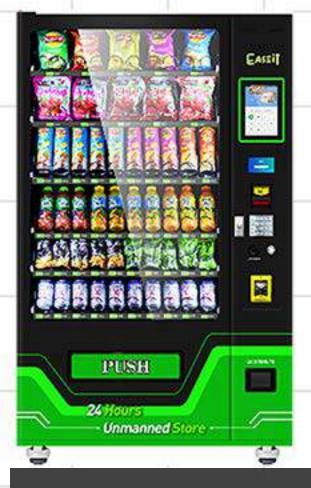

#### Easeit-CSC-10C(V10.1)

Model : Easeit-CSC-10C(V10.1)

Name : Snack and Beverage Vending Machine Dimension : H: 1985mm, W: 1180mm, D: 850 mm

Weight : 330kg

Selection : Maximum about 60 choices

Capacity : About 360~800pcs

(according to size of goods)

Shelves : 6 Trays

Temperature : 4-25 C (adjustable)
Payment System : Bill, Coin, Credit Card
Voltage : 100V/240V,50Hz/60Hz

Standard : MDB/DEX