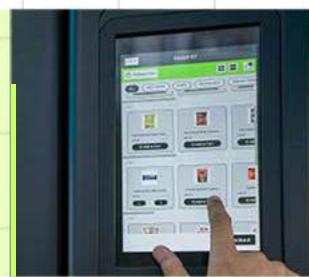

#### **Choose Your Product**

Begin by selecting the product you wish to purchase from the intuitive screen of the vending machine. Our carefully curated selection includes a wide range of essentials, ensuring that your specific needs are met.

#### Add to Cart

Once you've chosen your desired product, add it to your virtual cart by following the prompts on the screen. This step ensures that your chosen items are ready for purchase.

#### **Add to Cart**

Once you've chosen your desired product, add it to your virtual cart by following the prompts on the screen. This step ensures that your chosen items are ready for purchase.