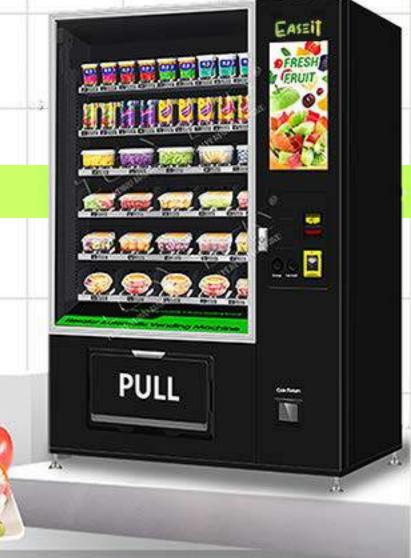

#### Easeit-CSC-10C(V10.1)

Model : Easeit-CSC-10C(V10.1)

Name : Snack and Beverage Vending Machine Dimension : H: 1985mm, W: 1180mm, D: 850 mm

Weight : 330kg

Selection : Maximum about 60 choices

Capacity : About 360~800pcs

#### Easeit-CSC-10C(V22)

Model : Easeit-CSC-10C(V22)

Name : Touch Screen Vending Machine Dimension : H: 1940mm, W: 1269mm, D: 795 mm

Weight : 300kg

Selection : Maximum about 60 choices

Capacity : About 360pcs

#### Easeit-CSC-10C(V22)

A

A

Model : Easeit-CSC-10C(V22)

Name : Touch Screen Vending Machine Dimension : H: 1940mm, W: 1269mm, D: 795 mm

Weight : 300kg

Selection : Maximum about 60 choices

Capacity: About 360pcs