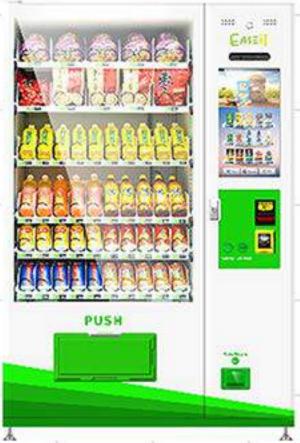

#### Easeit-CSC-10C(V10.1)

Model : Easeit-CSC-10C(V10.1)

Name : Snack and Beverage Vending Machine Dimension : H: 1985mm, W: 1180mm, D: 850 mm

Weight : 330kg

Selection : Maximum about 60 choices

Capacity : About 360~800pcs

(according to size of goods)

Shelves : 6 Trays

Temperature : 4-25 C (adjustable)
Payment System : Bill, Coin, Credit Card
Voltage : 100V/240V,50Hz/60Hz

Standard : MDB/DEX