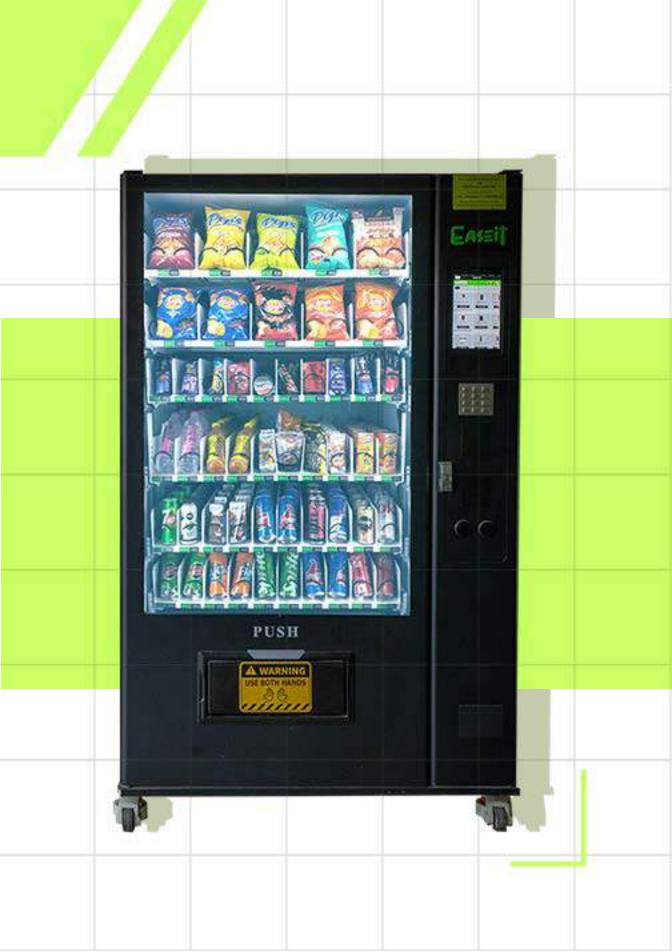

#### Easeit-CSC-10C(V10.1)

Model : Easeit-CSC-10C(V10.1)

Name : Snack and Beverage Vending Machine Dimension : H: 1985mm, W: 1180mm, D: 850 mm

Weight : 330kg

Selection : Maximum about 60 choices

Capacity : About 360~800pcs

(according to size of goods)

Shelves : 6 Trays

Temperature : 4-25 C (adjustable)
Payment System : Bill, Coin, Credit Card
Voltage : 100V/240V,50Hz/60Hz

Standard : MDB/DEX

#### Easeit-CSC-10C(V22)

Model : Easeit-CSC-10C(V22)

Name : Touch Screen Vending Machine Dimension : H: 1940mm, W: 1269mm, D: 795 mm

Weight : 300kg

Selection : Maximum about 60 choices

Capacity : About 360pcs