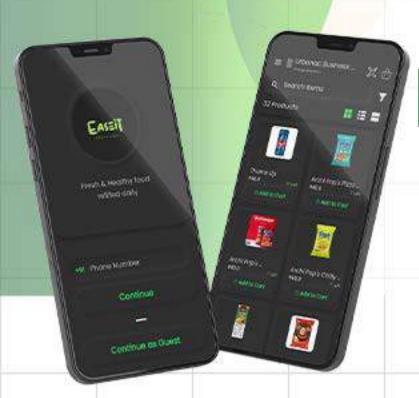

## Easeit app

Download our mobile app from the Play Store or App Store to access real-time stock updates, place orders, and even opt for the "Dispense Later" feature, offering flexibility to suit your schedule.

Live stock of the machines

Shows location of machines on Google Maps

Buy now, dispense later option where you can lock your order and collect it within 30 minutes. If the order time gets over then automatic refund starts.

Wallet and our special Easeit cards can be used to make payments to improve user experience.